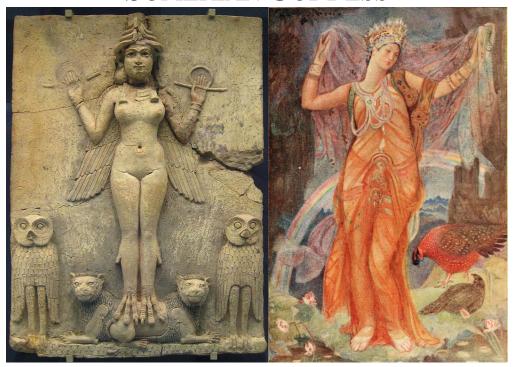

## INANNA Sumerian Goddess

PRESIDING OVER AND ARCHETYPAL REPRESENTATION OF FERTILITY, LOVE, BEAUTY, SENSUALITY, DEATH AND REBIRTH, WAR AND JUSTICE.

ATTESTATIONS ARE AMONGST THE EARLIEST EXTANT FOLKLORE.

KNOWN FROM HER EPIC MYTH OF DESCENT INTO UNDERWORLD, INVOKING THEMES AND CYCLES OF DEATH AND REBIRTH.

SUMERIAN MEDIUM

NON-BINARY GENDER BEING CREATED AS A COMPANION FOR INANNA.

THEY ASSIST HER JOURNEY THROUGH AND OUT OF THE UNDERWORLD.

PRIMORDIAL ORIGINS, OLDEST EXTANT RECORD OF NON-BINARY GENDER.