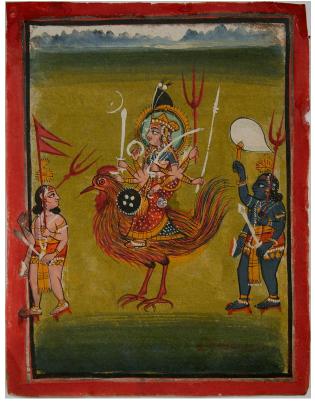

## BAHUCHARA MA

#### HINDU GODDESS

MANIFESTATION OF SHAKTI BRINGING FERTILITY AND AWAKENING OF KUNDALINI, PATRONESS OF THE KINNAR.

AN ENCOUNTER WHILE TRAVELING RESULTS IN THE FIRST KINNAR.

TEMPLE LOCATED IN BECHRAJI, MEHSANA DISTRICT OF GUJARAT.

## KINNAR HINDU MEDIUM

COMMONLY KNOWN AS HIJRA.

NEITHER MALE NOR FEMALE, LEGALLY CONSIDERED A THIRD GENDER.

AMONGST OLDEST EXTANT NON-BINARY GENDER LINEAGES. INTERSECTING POINT OF ANCIENT SPIRITUALITY AND MODERN SOCIO-POLITICAL ACTIVISM.

### **MANIFESTATION** BAHUCHAR MA AND KINNAR